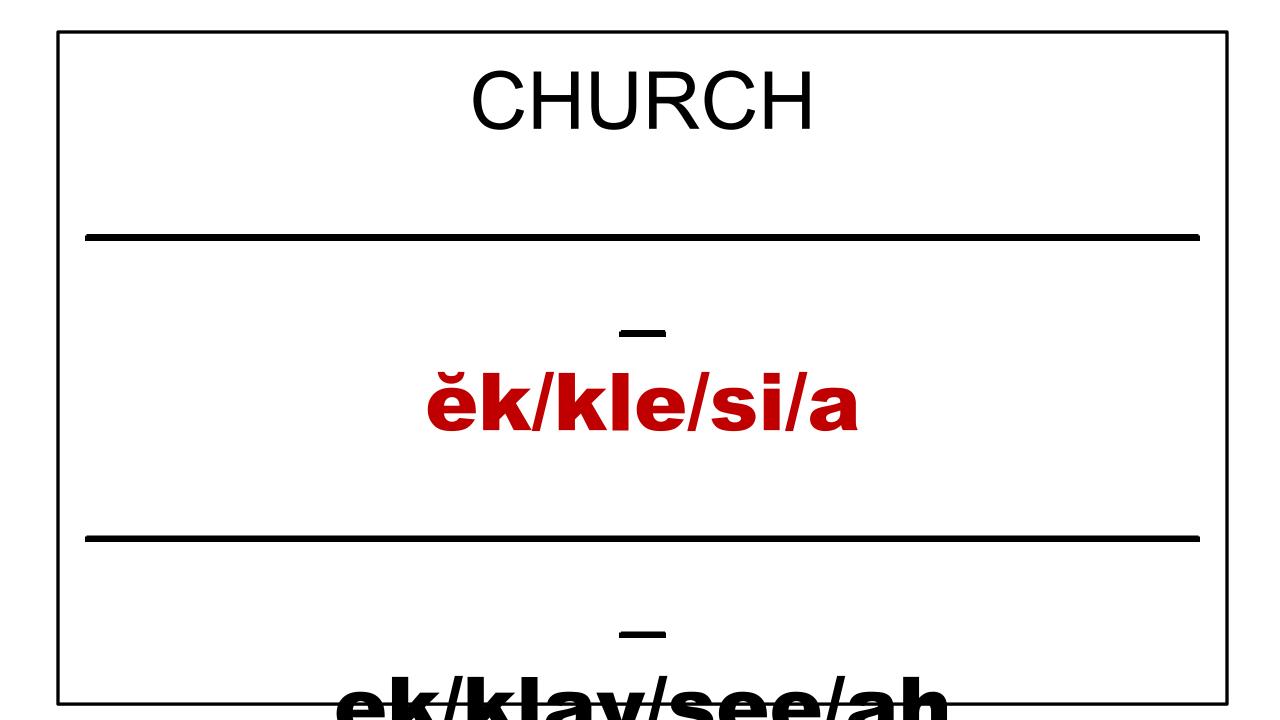

# **THE CHURCH**

THE CHURCH IS <u>NOT</u> ... the building ... the denomination ... the institution <u>BUT</u> ... the <u>Body of Believers</u>!

### A **Believer** is someone who **Believes**:

- that the **BIBLE** is **True**...
- that **PEOPLE** are **SINNERS**...
- that GOD SENT the PERFECT GOD-MAN...
- that the GOD-MAN is THE LORD JESUS CHRIST...
- that HE DIED to REDEEM US from our sins...
- that WE ARE CHARGED with the Spreading of that MESSAGE...
- that WE ARE CHARGED with CHANGING and TRANSFORMING INDIVIDUALS and SOCIETIES when we Spread / Live that MESSAGE!